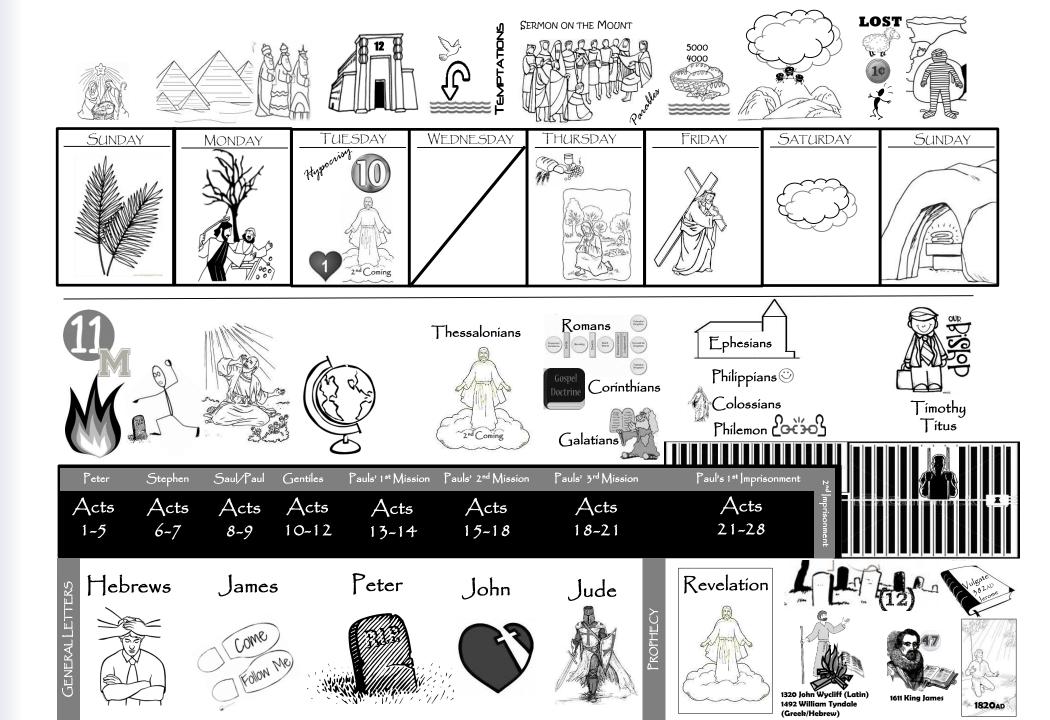

# TIMELINE OF THE NEW TESTAMENT

### ACTS-REVELATION

### The New Testament

Saul/Paul

Acts

8-9

James

Gentiles

1<sup>st</sup> Mission

Acts 15-18

2<sup>nd</sup> Mission

Acts 18-21

Acts 21-28

1<sup>st</sup> Imprisonment

Peter

Revelation

1320 John Wycliffe (Latin to English) 1492 **William Tyndale** (Greek/Hebrew to English)

70AD - Nero/Titus

1611 King James